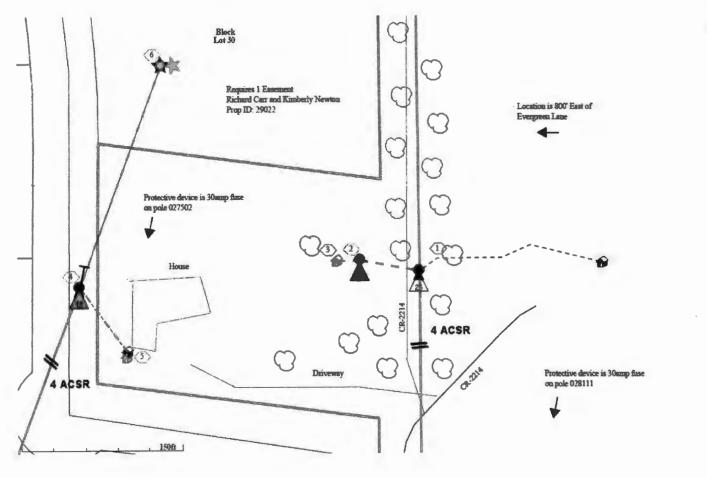

RICHARD CARR Service Order Number: 2023115337 Greetings: Farmers Electric Cooperative, Inc. is requesting permission to construct electrical power distribution facilities which will cross County Road 2214. Site location map/construction sketches are attached. The construction sketch details the proposed work. The proposed electrical service will be constructed: ☑ Overhead - All road crossings will have a minimum vertical clearance of 22 feet. ☐ Underground - All underground bore crossings are PVC encased 4' of coverage from the lowest point of the Right of Way. If you have any questions, please contact me at any time. Sincerely, Psalm Harper pharper@farmerselectric.coop **Engineering Coordinator** Enclosures County Approval Section: Denied: Approved: \_\_\_\_ Authorized Signature: Date: